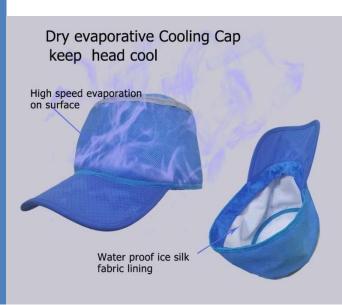

### Dry Evaporative Cooling Cap

**OUR PRODUCTS**: dry evaporative cooling cap

Severe heatstroke generally affects the brain and damages the nervous system, it's important to protect the head and brain in hot stress ambient. Our patented cooling cap, can protect the head and brain even in extremely hot environment. Together with our cooling vest, can provide all-round protection for high temperature professions No matter how hot, no matter how hard, With cooling products, works healthy under sunshine. Working together towards a safer society

#### ADVANTAGE

- Innovative design: New invention, creative and compact design, easy to use, cool, waterproof materials inside and outside, Dry and healthy, insulate from water and avoid wetting the head
- **High Efficiency:** Keep the temperature of cap around 10°C cooler than ambient ,cool down your head immediately
- Lightweight: The net weight of the cap is 0.1kg,
- Long cooling time: cool your body for 3-5 hours after first time fill water, recycling use with water complement, no limit for cooling time。
- **Long durable use:** Made of special ECHO friendly materials, the interior is soft and comfortable, outer layer is sturdy and durable, Food or medical grade raw materials .