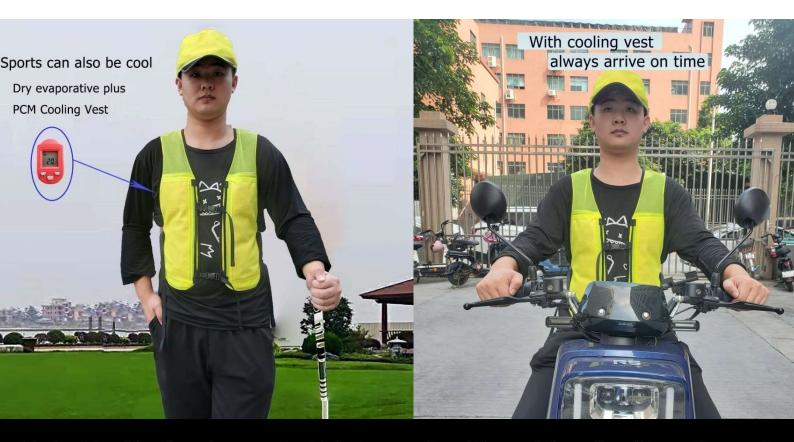

### **Application: Courier and Sports**

With the popularity of online business, the logistics industry and express delivery industry are also developing rapidly, and there are more and more express delivery practitioners.

In hot weather, in order to deliver goods quickly and on time, couriers must continue to work outdoors with high intensity. High temperature will affect health and work efficiency of them. Ice water cooling vest will take care of his health, keep his body cool and improve work efficiency all the way, With cooling vest, always delivered on time

During exercise, the human body will produce a lot of heat, Keeping you cool while performing sports or or other outdoor activities. Whether you are a runner, a cyclist, a fisherman or a golfer, the cooling vest will always keep your body cool and dry. No matter how hot the environment is, the temperature of the cooling vest is only around 20  $^{\circ}$  , and the flowing cold water will take away the excess heat of your body which created during sports. At the same time, the ice clothes are like an absolute tropical layer, isolating your body from the hot air outside, The ice suit in contact with the body is always at the temperature where the human body feels comfortable and cool. So as to maximize the protection of our health