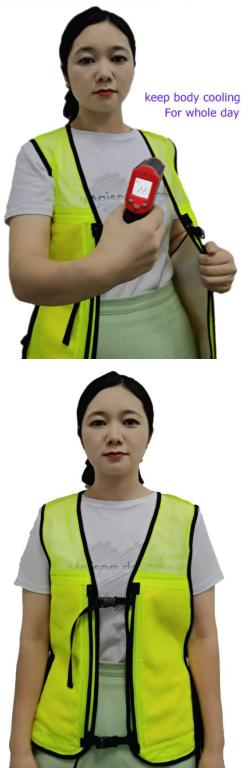

### WHAT IS ICE AIR COOLING VEST?

Ice air cooling vest is a global initiative cooling vest which patented by cooling tech, it's the upgraded version of evaporative cooling vest, an icepack is used as the cold coolant to cool the air inside the vest. An air blower put inside the vest ,blow the air through ice pack ,cold air circulate inside vest, plus water Evaporate, the vest temperature can range between 19°C to 25°C.One (frozen) icepack can keep the body cool for up to 4 hours, depending on outside environment and individual body temperature