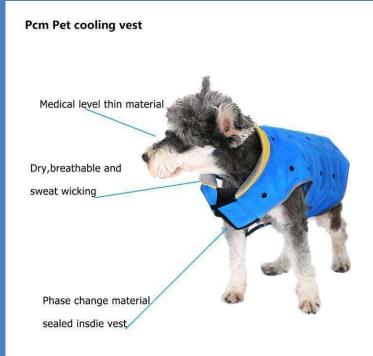

### PHASE CHANGE DOG COOLING VEST

Item number 6210

#### OUR PRODUCTS: PET PCM COOLING VEST

Keep your dog Cool by using this comfortable and easy to refill dry Cooling Vest.

PCM was sealed inside the vest. No need gel pack. Vest dry, no need water for evaporation.

The temperature of PCM material can be set at 18°C, 20°C and 22°C, or other customized number. This fabric-free,

the PCM maintains a steady and low temperature for a long time,

Comfortable Heat-Stress Management

The vest also protects your dog against direct sunlight Unique and patented cooling technology

Also provides cooling on your dog's chest and stomach

Used as cooling pad at home just unfold the cooling dog vest ,it's become a cooling pad easy to clean