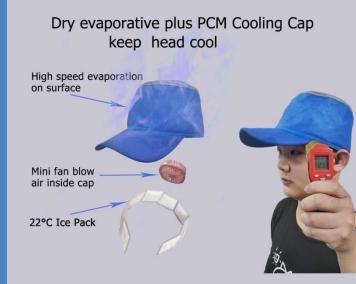

### Dry Evaporative + PCM Cooling Cap

**OUR PRODUCTS**: dry evaporative +pcm cooling cap

High speed evaporation of water can keep cap cool , 22°C PCM gel pack can keep head constant temperature, portable mini fan inside can blow air inside cap and remove sweat out of head, Water proof ice silk fabric lining keep head cool and dry, Our patented cooling cap with 18°C, 20°C and 22°C PCM sealed inside CAP, can protect the head and brain even in extremely hot environment.

### Part number : 9630