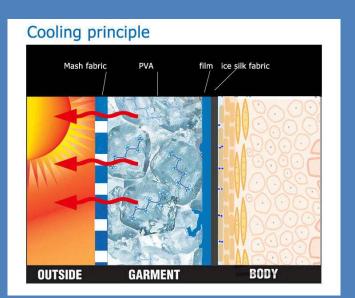

#### Cooling principle

Ice silk fabric absorb heat and sweat from body,

keep skin cool and dry

Middle Layer absorb&lock water ,generate cold by high speed evaporation Mini fan keep air flow between the vest and skin

#### **Triple Cooling Technology**

- Inner layer ice silk fabric absorb heat and sweat from body, keep cool, dry, breathable.
- Middle Layer absorb and lock water ,generate cold by high speed evaporation, evaporative cooling technology is a unique fabric that absorbs and releases water through evaporation.
- Mini fan integrated keep air flow between the vest and skin, accelerate the evaporation

Out layer mash fabric , breathable and self-drying With triple cooling technology combination, our dry evaporative cooling vest can provide up to an average cooling of 14-27°F/8-15°C cooler than the ambient temperature ,and keep body 100% dry and cool