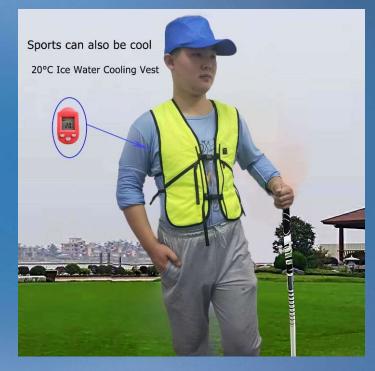

### **ICE WATER COOLING VEST**

### WHAT IS ICE WATER COOLING VEST?

Ice water cooling vest is a global initiative cooling vest which patented by cooling tech, By special technology and process, use 2 layer material fused as hermetic runner and room throughout the vest, an icepack is used as the cold coolant to cool the water inside the vest. A mini pump integrated inside the vest ,pump and circulate the cool/cold water throughout the vest. In 38°C ambient temperature, with cold water circulating inside the vest, the vest temperature can range between 19°C to 25°C.One (frozen) icepack can keep the body cool for up to 4 hours, depending on outside environment and individual body temperature.

#### 20°C Ice Water Cooling Vest Schematic

5

Item number 9110

20°C Newly Invented Cooling Vest

₩¥₩ ₩**₩** 

SUMMER IS COOL