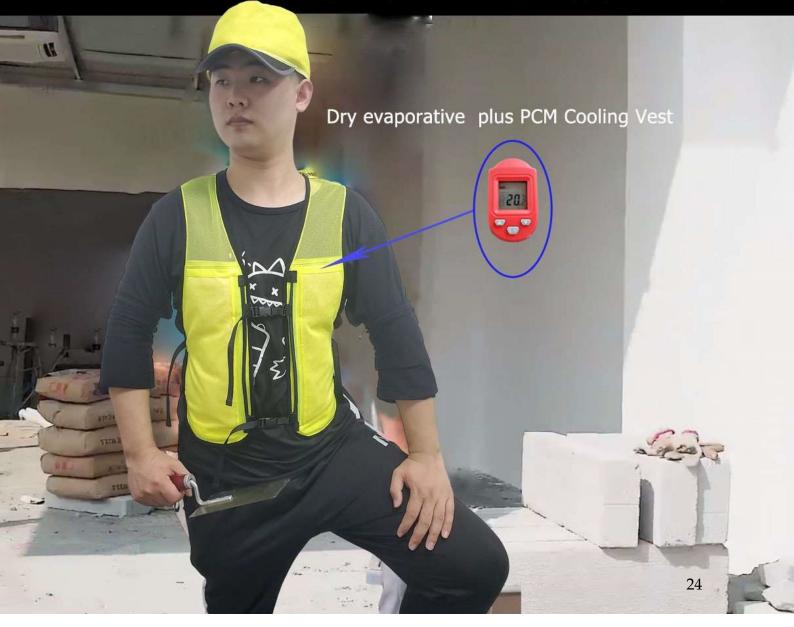

### **Application: Construction & Industrial**

Construction workers have to work outdoors, and the extremely hot weather is a great challenge of their health and work efficiency. Protect yourself and your workforce against heat stress and fatigue! We offer dedicated cooling vests for construction workers, roofers, welders, cargo handlers and other professionals working in hot industrial environments. No matter how hot the outside world is, Our cooling vest can establish a thermal insulation layer between the body and the environment, which is always maintained at a low temperature and keep body comfortable, For outdoor workers we recommend ice water cooling vests with 8 pcs ice pack and an incubator.

For user under protective clothing when working under very warm or humid circumstances, we recommend ice water cooling vest with fans

Best Conditions for use: extremely hot climates