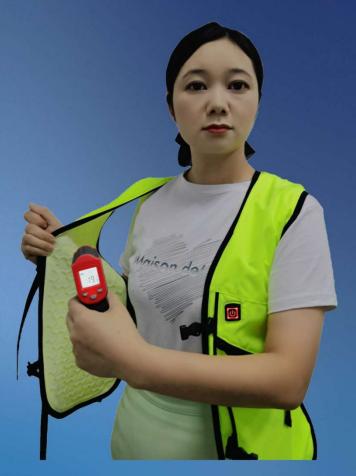

### WHAT IS ICE WATER COOLING VEST?

Ice water cooling vest is a global initiative cooling vest which patented by cooling tech, By special technology and process, use 2 layer material fused as hermetic runner and room throughout the vest, an icepack is used as the cold coolant to cool the water inside the vest. A mini pump integrated inside the vest ,pump and circulate the cool/cold water throughout the vest. In 38°C ambient temperature, with cold water circulating inside the vest, the vest temperature can range between 19°C to 25°C.One (frozen) icepack can keep the body cool for up to 4 hours, depending on outside environment and individual body temperature.

#### 20°C Ice Water Cooling Vest Schematic

5

Item number 9110

20°C Newly Invented Cooling Vest

₩¥₩ ₩**₩** 

SUMMER IS COOL

#### Part number: 9110