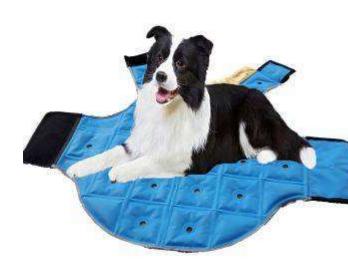

The vest also protects your dog against direct sunlight Unique and patented cooling technology

Also provides cooling on your dog's chest and stomach

Used as cooling pad at home just unfold the cooling dog vest ,it's become a cooling pad easy to clean

Constant 18°C Pet PCM Pad