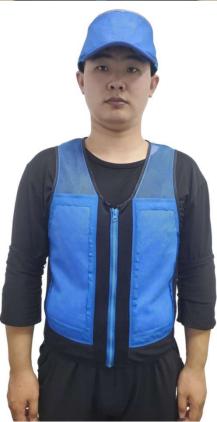

ing time: cool your body for 3-5 hours after first time fill water, recycling use with water complement, no limit for cooling time.
- **ECO friendly:** Low power consumption, ordinary power banks can be used for over 50 hours, Simply add water to cool down, without any usage restrictions.
- **Comfortable:** Built in micro fan keep convection circulation, dry, breathable, and sweat-wicking,
- **Long durable use:** Made of special ECHO friendly materials, the interior is soft and comfortable, outer layer is sturdy and durable, Food or medical grade raw materials .

**Easy to clean:** vest wash by hand with water easily **Body fitting design:** compact fit, beautiful and elegant.







LIGHT WEIGHT



22°C PCM gel pack inside







### DRY EVAPORATIVE +PCM COOLING VEST

Item number 9610













# DRY EVAPORATIVE +PCM COOLING VEST one size fit all version

#### Item number 9611

#### **Triple Cooling Technology**

- Inner layer ice silk fabric absorb heat from body, Film prevent water contact skin
- Middle Layer absorb and lock water ,generate cold by high speed evaporation, evaporative cooling technology is a unique fabric that absorbs and slowly releases water through evaporation.
- 22°C gel pack insert and fix inside of lining keep constant temperature for long time

 Out layer mash fabric , breathable and self-drying With triple cooling technology combination

#### High-tech material and unique process

Our dry evaporative cooling technology is a combination of specialized fabrics and fibers which creates an advanced water management system. fabric utilizes a unique