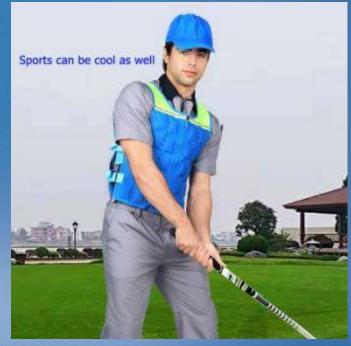

### **Application:** SPORTS & RECREATION

Many hobbies and sports are affected by high temperature Whether you're training for an event, spending some time outdoors or have a child involved in sports, play golf with friends, fishing in the beach, what starts out as fun and games can turn comfortable or even dangerous as the heat rises. Our cooling vests for sports and recreation provide up to 2 hours of cooling comfort, whether you're an athlete on the field, a motorcyclist on the road, a rider on horseback or an outdoor enthusiast spending time out on the lake, because cooling vests for athletes don't require air to flow over them to keep you cool, they can be worn under uniforms, motorcycle jackets and other outerwear.