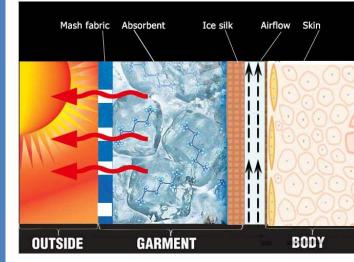

#### **Triple Cooling Technology**

- Inner layer ice silk fabric absorb heat and sweat from body, keep cool, dry, breathable.
- Middle Layer absorb and lock water ,generate cold by high speed evaporation, evaporative cooling technology is a unique fabric that absorbs and releases water through evaporation.
- Mini fan integrated keep air flow between the vest and skin, accelerate the evaporation

Out layer mash fabric , breathable and self-drying With triple cooling technology combination, our dry evaporative cooling vest can provide up to an average cooling of 14-27°F/8-15°C cooler than the ambient temperature ,and keep body 100% dry and cool

#### High-tech material and unique process

Our dry evaporative cooling technology is a combination of specialized fabrics and fibers which creates an advanced water management system. fabric utilizes a unique chemistry to achieve rapid absorption of water, stable water storage, and enhanced water evaporation. Water is "released" through evaporation, energy is consumed, and a chill effect is created. products put a layer of water around the individual, and efficiently evaporates

Ice silk fabric contact the skin , can absorb heat from body and exchange heat with cold water

Built in micro fan generate cold air convection between clothes and skin, blow away sweat from the skin can keep the body cool and dry no matter how hot the environment is.

Vest temperature keep around 10 ° C cooler than ambient by continuous heat exchange between vest and skin, removing excess heat from body surface, maintain a comfortable temperature for the human body

#### Dry Evaporative Cooling Technology Triple Cooling combination

Inner layer ice silk fabric absorb heat and sweat from body,cool and drying Middle Layer absorb&lock water ,generate cold by high speed evaporation Mini fan integrated keep air flow between the vest and skin