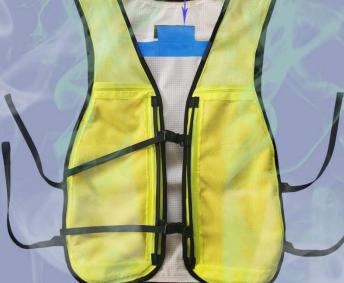

### DRY EVAPORATIVE +PCM COOLING VEST

Item number 9610

#### **Triple Cooling Technology**

- Inner layer ice silk fabric absorb heat from body, Film prevent water contact skin
- Middle Layer absorb and lock water ,generate cold by high speed evaporation, evaporative cooling technology is a unique fabric that absorbs and slowly releases water through evaporation.
- 22°C gel pack insert and fix inside of lining keep constant temperature for long time

Out layer mash fabric , breathable and self-drying With triple cooling technology combination