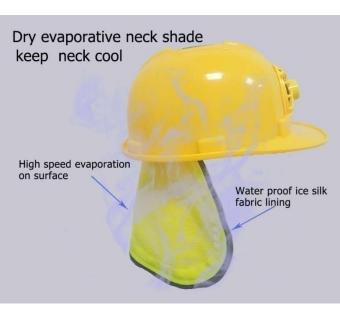

### Part number : 9560

OUR PRODUCTS: Dry evaporative cooling neck shade Utilizes patented dry evaporative technology Ideal for Oil and Gas and construction protect head and neck from heat stress under sunshine Provides 2-4 hours of cooling relief per soaking water Light-weight and durable Color: yellow or blue Size: Adult