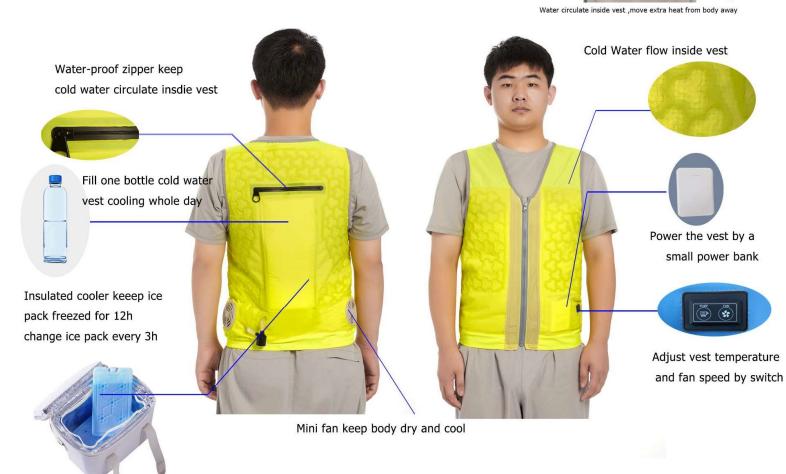

### WHAT IS ICE WATER COOLING VEST?

Ice water cooling vest is a global initiative cooling vest which patented by cooling tech, By special technology and process, use 2 layer material fused as hermetic runner and room throughout the vest, an icepack is used as the cold coolant to cool the water inside the vest. A mini pump integrated inside the vest ,pump and circulate the cool/cold water throughout the vest. In 38°C ambient temperature, with cold water circulating inside the vest, the vest temperature can range between 19°C to 25°C.One (frozen) icepack can keep the body cool for up to 4 hours, depending on outside environment and individual body temperature.

#### 20°C Ice Water Cooling Vest Schematic

5

Item number 9110

20°C Newly Invented Cooling Vest

₩¥₩ ₩**₩** 

SUMMER IS COOL

### ADVANTAGE

- **Compact Design:** all parts build-in one vest, waterproof design, easy to operate
- **High cold effect:** temperature controlled 20°C to 28 °C, body cool down in 3 seconds
- **Light weight :** Vest thickness 0.4mm, total weight 1.5kg with water and ICE pack.
- Long cold duration: 20°C to 28 °C last for 8 hours low power consumption: Power consumption 1Watt a small power bank can use for 100hours, Smart phone can supply the vest over 10 hours
- **Comfortable:** Dry, breathable and sweat-wicking Long durable use: special material flex but durable
- Echo friendly :food grade or medical grade material
- Easy to clean: inner vest wash by hand with water easily Body fitting cut design: compact fit, beautiful and elegant.