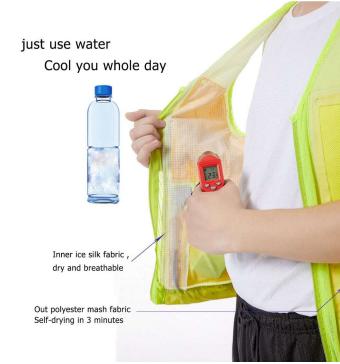

#### **Triple Cooling Technology**

- Inner layer ice silk fabric absorb heat and sweat from body, keep cool, dry, breathable.
- Middle Layer absorb and lock water ,generate cold by high speed evaporation, evaporative cooling technology is a unique fabric that absorbs and releases water through evaporation.
- Mini fan integrated keep air flow between the vest and skin, accelerate the evaporation

Out layer mash fabric , breathable and self-drying With triple cooling technology combination, our dry evaporative cooling vest can provide up to an average cooling of 14-27°F/8-15°C cooler than the ambient temperature ,and keep body 100% dry and cool

Ice silk fabric contact the skin , can absorb heat from body and exchange heat with cold water

Built in micro fan generate cold air convection between clothes and skin, blow away sweat from the skin can keep the body cool and dry no matter how hot the environment is.