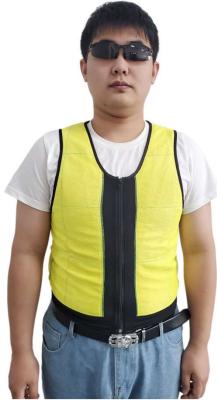

### **ICE WATER COOLING VEST**

### WHAT IS ICE WATER COOLING VEST?

Ice water cooling vest is a global initiative cooling vest which patented by cooling tech, By special technology and process, use 2 layer material fused as hermetic runner and room throughout the vest, an icepack is used as the cold coolant to cool the water inside the vest. A mini pump integrated inside the vest ,pump and circulate the cool/cold water throughout the vest. In 38°C ambient temperature, with cold water circulating inside the vest, the vest temperature can range between 19°C to 25°C.One (frozen) icepack can keep the body cool for up to 4 hours, depending on outside environment and individual body temperature.

**Colors**: Yellow, blue, orange, black or other colors **Model number**:9110