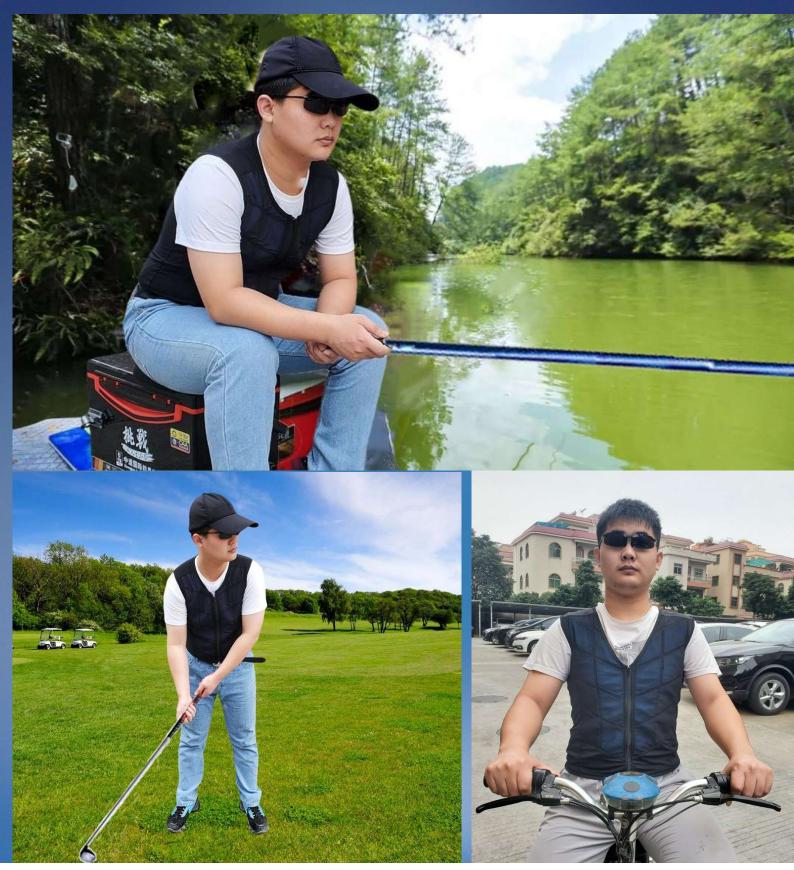

### **Application:** SPORTS & RECREATION

Many hobbies and sports are affected by high temperature Whether you're training for an event, spending some time outdoors or have a child involved in sports, play golf with friends, fishing in the beach, what starts out as fun and games can turn comfortable or even dangerous as the heat rises. Our cooling vests for sports and recreation provide up to 2 hours of cooling comfort, whether you're an athlete on the field, a motorcyclist on the road, a rider on horseback or an outdoor enthusiast spending time out on the lake, because cooling vests for athletes don't require air to flow over them to keep you cool, they can be worn under uniforms, motorcycle jackets and other outerwear.

During exercise, the human body will produce a lot of heat, Keeping you cool while performing sports or or other outdoor activities. Whether you are a runner, a cyclist, a fisherman or a golfer, the cooling vest will always keep your body cool and dry. No matter how hot the environment is, the temperature of the cooling vest is only around 20  $^{\circ}$  , and the flowing cold water will take away the excess heat of your body which created during sports. At the same time, the ice clothes are like an absolute tropical layer, isolating your body from the hot air outside, The ice suit in contact with the body is always at the temperature where the human body feels comfortable and cool. So as to maximize the protection of our health