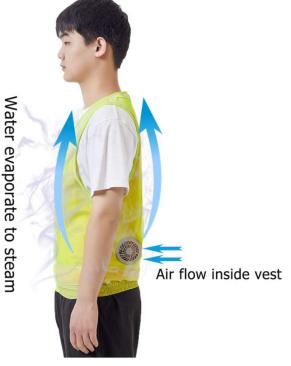

Ice silk fabric contact the skin , can absorb heat from body and exchange heat with cold water

Built in micro fan generate cold air convection between clothes and skin, blow away sweat from the skin can keep the body cool and dry no matter how hot the environment is.

Vest temperature keep around 10 ° C cooler than ambient by continuous heat exchange between vest and skin, removing excess heat from body surface, maintain a comfortable temperature for the human body