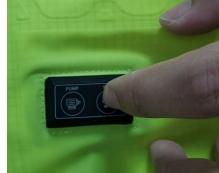

#### HOW TO ACTIVATE

1. 1. Open the zipper of the water pouch at the back of the vest and put one icepack inside the vest

- 2. 2. Add 300ml-500ml of cold water (recommend filtered water) into the water pouch.
  - 3. connect cable with power bank
  - 4. Switch on the vest pump and fan by press button over 3 second, Vest temperature drop down to 20°C in 5 second, adjust temperature by speed button

#### HOW TO ACTIVATE

- 1. 1 Fill about 400m to500ml water slowly,(cold water better) Waiting until middle layer soak water entirely.
- **2.** 2. Insert icepack inside vest, lock the zipper
  - 3. Insert air blower inside vest, switch on the air blower In high speed
    - 4. assemble the micro Fan and fix it by screw up the cover
  - 5 .Put a power bank in the pocket of the clothes, connect the cable with Mini fan, and press the button of switch on the outside of the Open 2 zipper in side of chest, Now the vest works