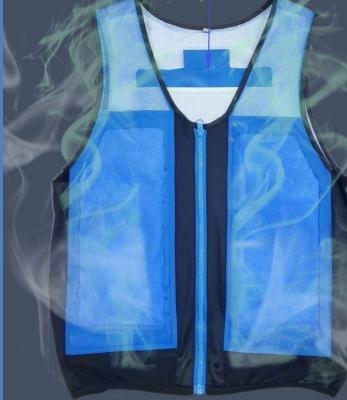

#### FIGHT HEAT STRESS WITH COOLING TECH!

Cool your body with a variety of our wearable cooling products.

Head - Target exposed skin with head & neck coolers Body - Target vital organs with cooling vests Pets- Target major points with pet cooling products

### **ICE WATER COOLING VEST**

### WHAT IS ICE WATER COOLING VEST?

Ice water cooling vest is a global initiative cooling vest which patented by cooling tech, By special technology and process, use 2 layer material fused as hermetic runner and room throughout the vest, an icepack is used as the cold coolant to cool the water inside the vest. A mini pump integrated inside the vest ,pump and circulate the cool/cold water throughout the vest. In 38°C ambient temperature, with cold water circulating inside the vest, the vest temperature can range between 19°C to 25°C.One (frozen) icepack can keep the body cool for up to 4 hours, depending on outside environment and individual body temperature.