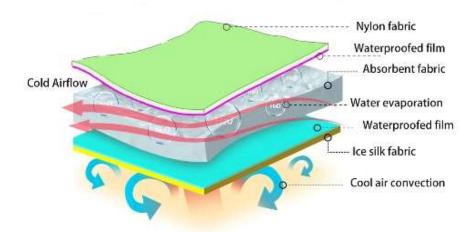

#### **Triple Cooling Technology**

- Inner layer ice silk fabric absorb heat and sweat from body, keep cool, dry, breathable.
- Middle Layer absorb and lock water ,generate cold by high speed evaporation, evaporative cooling technology is a unique fabric that absorbs and releases water through evaporation.
- Mini fan integrated keep air flow between the vest and skin, accelerate the evaporation

Out layer mash fabric , breathable and self-drying With triple cooling technology combination, our dry evaporative cooling vest can provide up to an average cooling of 14-27°F/8-15°C cooler than the ambient temperature ,and keep body 100% dry and cool

#### High-tech material and unique process

Our dry evaporative cooling technology is a combination of specialized fabrics and fibers which creates an advanced water management system. fabric utilizes a unique chemistry to achieve rapid absorption of water, stable water storage, and enhanced water evaporation. Water is "released" through evaporation, energy is consumed, and a chill effect is created. products put a layer of water around the individual, and efficiently evaporates

Ice silk fabric contact the skin , can absorb heat from body and exchange heat with cold water

Built in micro fan generate cold air convection between clothes and skin, blow away sweat from the skin can keep the body cool and dry no matter how hot the environment is.

Vest temperature keep around 10 ° C cooler than ambient by continuous heat exchange between vest and skin, removing excess heat from body surface, maintain a comfortable temperature for the human body

#### Dry Evaporative Cooling Technology Triple Cooling combination

Inner layer ice silk fabric absorb heat and sweat from body,cool and drying Middle Layer absorb&lock water ,generate cold by high speed evaporation Mini fan integrated keep air flow between the vest and skin