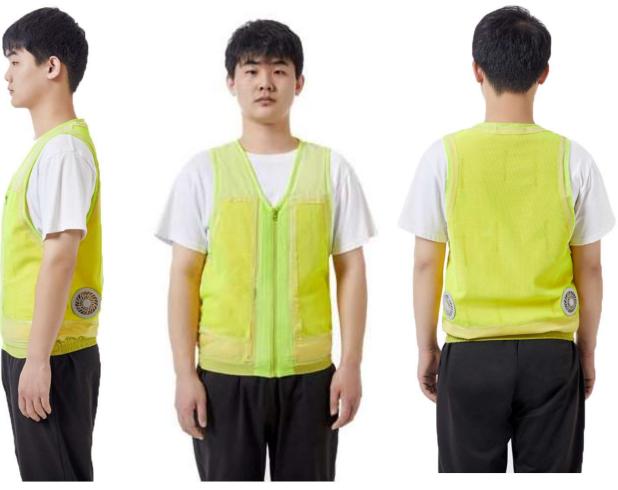

### DRY EVAPORATIVE COOLING VEST

#### Item number 9510

### ADVANTAGE

- Innovative design: New invention, creative and compact design, easy to use, cool, waterproof materials inside and outside, Dry and healthy, insulate from water and avoid wetting the skin
- **High Efficiency:** Keep the temperature of vest 8° C to 15° C cooler than ambient, and cool down your body immediately after wearing it
- Lightweight: The net weight of the clothes is 0.2kg, and after absorbing water, gross weight 0.7kg. It is light and comfortable, with a simple structure, no restriction for any work and normal physical movement.
- Long cooling time: cool your body for 3-5 hours after first time fill water, recycling use with water complement, no limit for cooling time.
- **ECO friendly:** Low power consumption, ordinary power banks can be used for over 50 hours, Simply add water to cool down, without any usage restrictions.
- **Comfortable:** Built in micro fan keep convection circulation, dry, breathable, and sweat-wicking,
- **Long durable use:** Made of special ECHO friendly materials, the interior is soft and comfortable, outer layer is sturdy and durable, Food or medical grade raw materials .