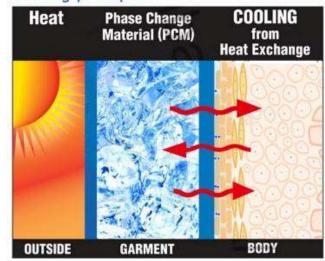

### DRY EVAPORATIVE +PCM COOLING VEST

Item number 9610

#### **Triple Cooling Technology**

- Inner layer ice silk fabric absorb heat from body, Film prevent water contact skin
- Middle Layer absorb and lock water ,generate cold by high speed evaporation, evaporative cooling technology is a unique fabric that absorbs and slowly releases water through evaporation.
- 22°C gel pack insert and fix inside of lining keep constant temperature for long time

Out layer mash fabric , breathable and self-drying With triple cooling technology combination

#### High-tech material and unique process

Our dry evaporative cooling technology is a combination of specialized fabrics and fibers which creates an advanced water management system. fabric utilizes a unique chemistry to achieve rapid absorption of water, stable water storage, and enhanced water evaporation. Water is "released" through evaporation, energy is consumed, and a chill effect is created. products put a layer of water around the individual, and efficiently evaporates

Ice silk fabric contact the skin , can absorb heat from body and exchange heat with cold water

Bonded film of ice silk fabric can stop water penetration And keep body dry and cool all the time

Vest temperature keep 22° C by Continuous heat exchange between vest and skin, removing excess heat from body surface, maintain a comfortable temperature for the human body

We can use 18°, 20° or 22°C gel pack as options

Surface in High speed evaporation 22°C PCM gel pack inside