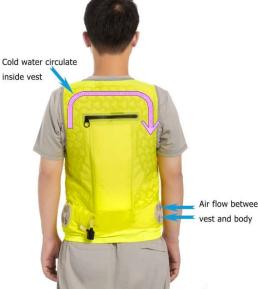

### WHAT IS ICE WATER COOLING VEST?

Ice water cooling vest is a global initiative cooling vest which patented by cooling tech, By special technology and process, use 2 layer material fused as hermetic runner and room throughout the vest, an icepack is used as the cold coolant to cool the water inside the vest. A mini pump integrated inside the vest ,pump and circulate the cool/cold water throughout the vest. In 38°C ambient temperature, with cold water circulating inside the vest, the vest temperature can range between 19°C to 25°C.One (frozen) icepack can keep the body cool for up to 4 hours, depending on outside environment and individual body temperature.

#### 20°C Ice Water Cooling Vest Schematic

5

Item number 9110

20°C Newly Invented Cooling Vest

₩¥₩ ₩**₩** 

SUMMER IS COOL