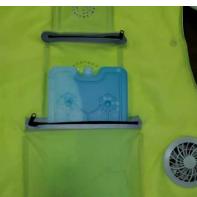

### WHAT IS ICE WATER COOLING VEST?

Ice water cooling vest is a global initiative cooling vest which patented by cooling tech, By special technology and process, use 2 layer material fused as hermetic runner and room throughout the vest, an icepack is used as the cold coolant to cool the water inside the vest. A mini pump integrated inside the vest ,pump and circulate the cool/cold water throughout the vest. In 38°C ambient temperature, with cold water circulating inside the vest, the vest temperature can range between 19°C to 25°C.One (frozen) icepack can keep the body cool for up to 4 hours, depending on outside environment and individual body temperature.

#### HOW TO ACTIVATE

1. 1. Open the zipper of the water pouch at the back of the vest and put one icepack inside the vest

- 2. 2. Add 300ml-500ml of cold water (recommend filtered water) into the water pouch.
  - 3. connect cable with power bank
  - 4. Switch on the vest pump and fan by press button over 3 second, Vest temperature drop down to 20°C in 5 second, adjust temperature by speed button