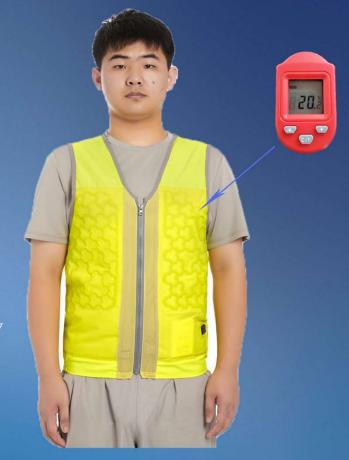

### WHAT IS ICE WATER COOLING VEST?

Ice water cooling vest is a global initiative cooling vest which patented by cooling tech, By special technology and process, use 2 layer material fused as hermetic runner and room throughout the vest, an icepack is used as the cold coolant to cool the water inside the vest. A mini pump integrated inside the vest ,pump and circulate the cool/cold water throughout the vest. In 38°C ambient temperature, with cold water circulating inside the vest, the vest temperature can range between 19°C to 25°C.One (frozen) icepack can keep the body cool for up to 4 hours, depending on outside environment and individual body temperature.

#### 20°C Ice Water Cooling Vest Schematic

5

Item number 9110

20°C Newly Invented Cooling Vest

₩¥₩ ₩**₩** 

SUMMER IS COOL