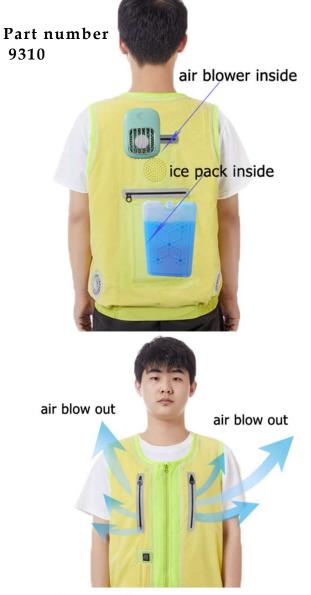

### ICE AIR COOLING VEST

Item number 9310

### WHAT IS ICE AIR COOLING VEST?

Ice air cooling vest is a global initiative cooling vest which patented by cooling tech, it's the upgraded version of evaporative cooling vest, an icepack is used as the cold coolant to cool the air inside the vest. An air blower put inside the vest ,blow the air through ice pack ,cold air circulate inside vest, plus water Evaporate, the vest temperature can range between 19°C to 25°C.One (frozen) icepack can keep the body cool for up to 4 hours, depending on outside environment and individual body temperature

#### Quadruple Cooling Technology

Cold air flow generated by icepack circulate inside vest Inner layer ice silk fabric absorb heat from body,Film prevent water contact skin Middle Layer absorb&lock water ,generate cold by high speed evaporation Mini fan integrated keep air flow between the vest and skin

#### Fourfold cooling technology

- Ice silk fabric bonded with plastic film cool the skin directly
- Ice pack generate cold and diffuse cold air inside vest by air blower
- Water evaporation inside vest reduce temperature
- Mini fan integrated keep air flow between the vest and skin