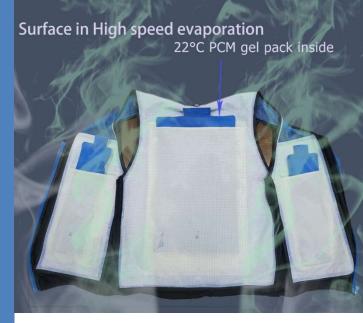

### DRY EVAPORATIVE +PCM COOLING VEST

Item number 9610

#### **Triple Cooling Technology**

- Inner layer ice silk fabric absorb heat from body, Film prevent water contact skin
- Middle Layer absorb and lock water ,generate cold by high speed evaporation, evaporative cooling technology is a unique fabric that absorbs and slowly releases water through evaporation.
- 22°C gel pack insert and fix inside of lining keep constant temperature for long time

Out layer mash fabric , breathable and self-drying With triple cooling technology combination

We can use 18°, 20° or 22°C gel pack as options

Surface in High speed evaporation 22°C PCM gel pack inside