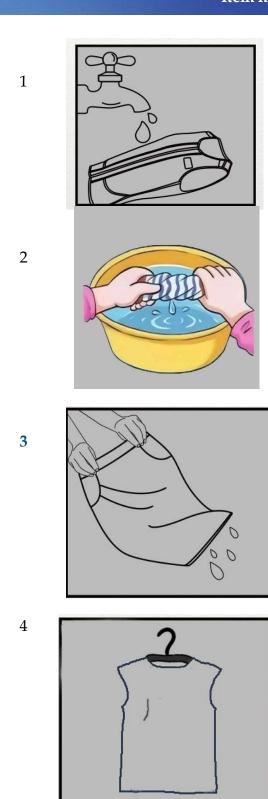

### HOW TO ACTIVATE

- **1.** Soak the vest in clean water for 2 or 3 minutes, until it absorb water thoroughly.
- 2. Squeeze out extra water from vest by hands, shaking the vest a few times to throw off water droplets , hang the vest for a few minutes
- **3.** Assemble the micro Fan and fix it by screw up the cover
- **4.** 4. Insert frozen ice pack in back pocket of vest
- **5.** 5 .Put a power bank in the pocket of the clothes, connect the cable, and press the button of switch on the outside of the vest, now the cooling vest working .