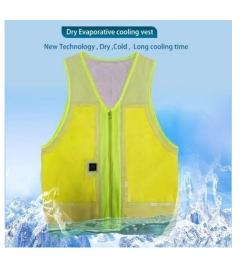

### DRY EVAPORATIVE COOLING VEST

Item number 9510

#### WHAT IS DRY EVAPORATIVE COOLING VEST

#### **Triple Cooling Technology**

- Inner layer ice silk fabric absorb heat and sweat from body, keep cool, dry, breathable.
- Middle Layer absorb and lock water ,generate cold by high speed evaporation, evaporative cooling technology is a unique fabric that absorbs and releases water through evaporation.
- Mini fan integrated keep air flow between the vest and skin, accelerate the evaporation

Out layer mash fabric , breathable and self-drying With triple cooling technology combination, our dry evaporative cooling vest can provide up to an average cooling of 14-27°F/8-15°C cooler than the ambient temperature ,and keep body 100% dry and cool