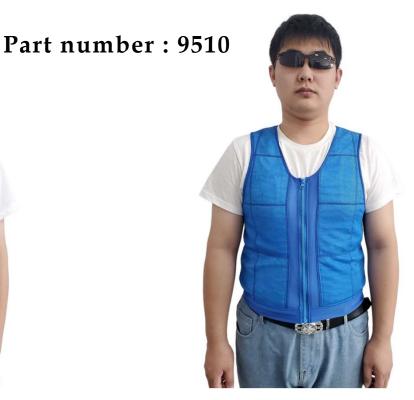

### DRY EVAPORATIVE COOLING VEST

Item number 9510

#### WHAT IS DRY EVAPORATIVE COOLING VEST

#### **Part number : 9510** Dry Evaporative Cooling Vest

- → Simple V-neck with zipper closure; works for a wide range of people and uses
- $\rightarrow$  Can provide 8-10 hours of cooling relief per soaking
- $\rightarrow$  Lightweight, easy to activate, and durable
- → Comfortable quilted nylon exterior with ice silk fabric interior, water repellent nylon liner, and black poly-cotton trim
- → Adult Sizes: M, L, XL, 2XL, 3XL, Custom
- → Colors: Yellow, blue, orange, Black or other colors