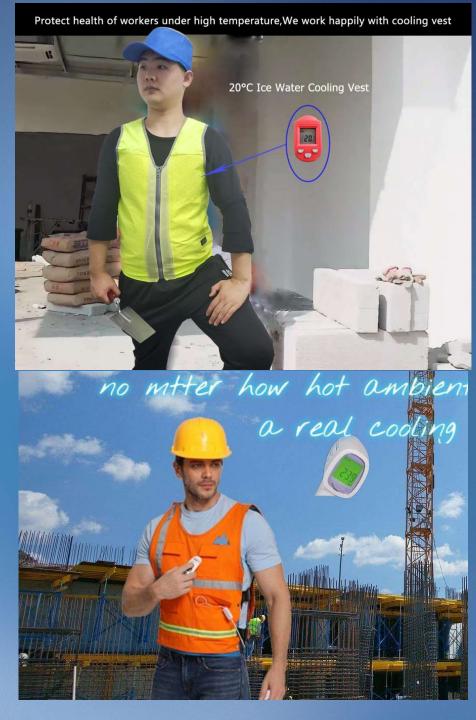

### **Application: Construction & Industrial**

Construction workers have to work outdoors, and the extremely hot weather is a great challenge of their health and work efficiency. Protect yourself and your workforce against heat stress and fatigue! We offer dedicated cooling vests for construction workers, roofers, welders, cargo handlers and other professionals working in hot industrial environments. No matter how hot the outside world is, Our cooling vest can establish a thermal insulation layer between the body and the environment, which is always maintained at a low temperature and keep body comfortable, For outdoor workers we recommend ice water cooling vests with 8 pcs ice pack and an incubator.

In hot weather, in order to deliver goods quickly and on time, couriers must continue to work outdoors with high intensity. High temperature will affect health and work efficiency of them. Ice water cooling vest will take care of his health, keep his body cool and improve work efficiency all the way, With cooling vest, always delivered on time

During exercise, the human body will produce a lot of heat, Keeping you cool while performing sports or or other outdoor activities. Whether you are a runner, a cyclist, a fisherman or a golfer, the cooling vest will always keep your body cool and dry. No matter how hot the environment is, the temperature of the cooling vest is only around 20  $^{\circ}$  , and the flowing cold water will take away the excess heat of your body which created during sports. At the same time, the ice clothes are like an absolute tropical layer, isolating your body from the hot air outside, The ice suit in contact with the body is always at the temperature where the human body feels comfortable and cool. So as to maximize the protection of our health