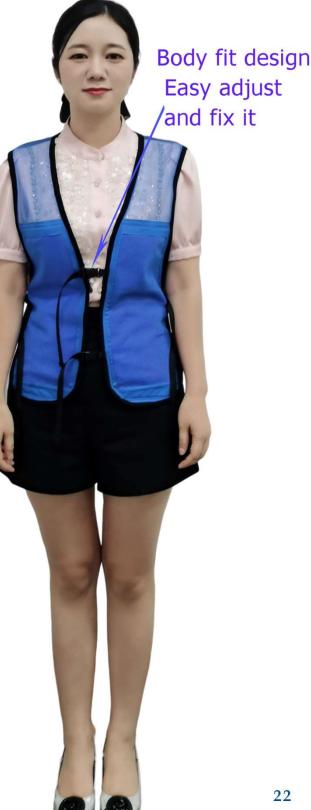

#### ICE WATER COOLING VEST one size fit all version

Item number 9111

One size fit all Ice water cooling vest is a upgrade version of normal ice water cooling vest, , an icepack is used as the cold coolant to cool the water inside the vest. A mini pump integrated inside the vest ,pump and circulate the cool/cold water throughout the vest, its easy to adjust and fix the vest which can fit body closely .By close contact , people will fell very cool when the vest works .