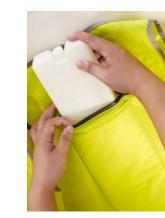

#### HOW TO ACTIVATE

1. 1. Open the zipper of the water pouch at the back of the vest and put one icepack inside the vest

- 2. 2. Add 300ml-500ml of cold water (recommend filtered water) into the water pouch.
  - 3. connect cable with power bank
  - 4. Switch on the vest pump and fan by press button over 3 second, Vest temperature drop down to 20°C in 5 second, adjust temperature by speed button