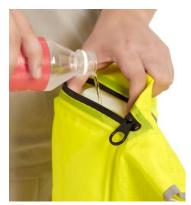

### WHAT IS ICE WATER COOLING VEST?

Ice water cooling vest is a global initiative cooling vest which patented by cooling tech, By special technology and process, use 2 layer material fused as hermetic runner and room throughout the vest, an icepack is used as the cold coolant to cool the water inside the vest. A mini pump integrated inside the vest ,pump and circulate the cool/cold water throughout the vest. In 38°C ambient temperature, with cold water circulating inside the vest, the vest temperature can range between 19°C to 25°C.One (frozen) icepack can keep the body cool for up to 4 hours, depending on outside environment and individual body temperature.

#### HOW TO ACTIVATE

1. 1. Open the zipper of the water pouch at the back of the vest and put one icepack inside the vest

- 2. 2. Add 300ml-500ml of cold water (recommend filtered water) into the water pouch.
  - 3. connect cable with power bank
  - 4. Switch on the vest pump and fan by press button over 3 second, Vest temperature drop down to 20°C in 5 second, adjust temperature by speed button