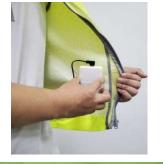

#### HOW TO ACTIVATE

1. 1. Open the zipper of the water pouch at the back of the vest and put one icepack inside the vest

- 2. 2. Add 300ml-500ml of cold water (recommend filtered water) into the water pouch.
  - 3. connect cable with power bank
  - 4. Switch on the vest pump and fan by press button over 3 second, Vest temperature drop down to 20°C in 5 second, adjust temperature by speed button

### HOW TO ACTIVATE

- **1.** Soak the vest in clean water for 2 or 3 minutes, until it absorb water thoroughly.
- 2. Squeeze out extra water from vest by hands, shaking the vest a few times to throw off water droplets , hang the vest for a few minutes
- **3.** Assemble the micro Fan and fix it by screw up the cover
- **4.** 4. Insert frozen ice pack in back pocket of vest
- **5.** 5 .Put a power bank in the pocket of the clothes, connect the cable, and press the button of switch on the outside of the vest, now the cooling vest working .