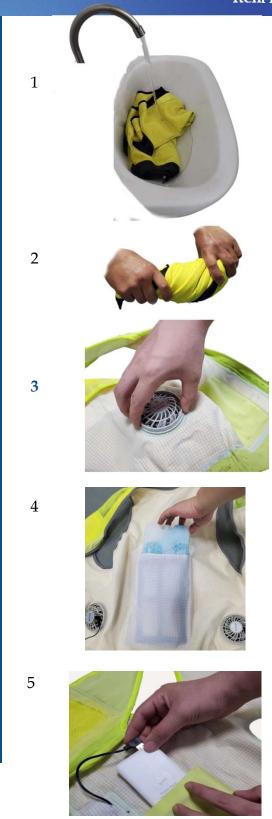

### HOW TO ACTIVATE

- **1.** Soak the vest in clean water for 2 or 3 minutes, until it absorb water thoroughly.
- 2. Squeeze out extra water from vest by hands, shaking the vest a few times to throw off water droplets , hang the vest for a few minutes
- **3.** Assemble the micro Fan and fix it by screw up the cover
- **4.** 4. Insert frozen ice pack in back pocket of vest
- **5.** 5 .Put a power bank in the pocket of the clothes, connect the cable, and press the button of switch on the outside of the vest, now the cooling vest working .