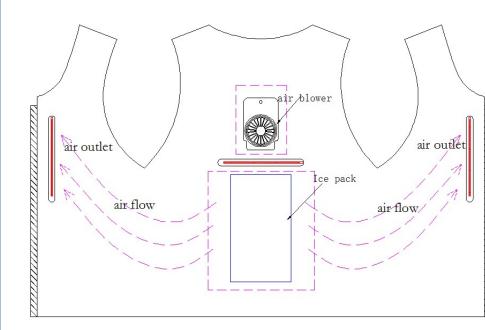

### WHAT IS ICE AIR COOLING VEST?

Ice air cooling vest is a global initiative cooling vest which patented by cooling tech, it's the upgraded version of evaporative cooling vest, an icepack is used as the cold coolant to cool the air inside the vest. An air blower put inside the vest ,blow the air through ice pack ,cold air circulate inside vest, plus water Evaporate, the vest temperature can range between 19°C to 25°C.One (frozen) icepack can keep the body cool for up to 4 hours, depending on outside environment and individual body temperature

#### Quadruple Cooling Technology

Cold air flow generated by icepack circulate inside vest Inner layer ice silk fabric absorb heat from body,Film prevent water contact skin Middle Layer absorb&lock water ,generate cold by high speed evaporation Mini fan integrated keep air flow between the vest and skin

#### Fourfold cooling technology

- Ice silk fabric bonded with plastic film cool the skin directly
- Ice pack generate cold and diffuse cold air inside vest by air blower
- Water evaporation inside vest reduce temperature
- Mini fan integrated keep air flow between the vest and skin

#### Cooling principle

Cold air circulate inside vest

Ice silk fabric absorb heat from body.Film prevent water contact skin Middle Layer absorb&lock water ,generate cold by high speed evaporation Mini fan keep air flow between the vest and skin