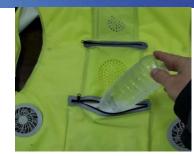

#### HOW TO ACTIVATE

1. 1. Open the zipper of the water pouch at the back of the vest and put one icepack inside the vest

- 2. 2. Add 300ml-500ml of cold water (recommend filtered water) into the water pouch.
  - 3. connect cable with power bank
  - 4. Switch on the vest pump and fan by press button over 3 second, Vest temperature drop down to 20°C in 5 second, adjust temperature by speed button

#### HOW TO ACTIVATE

- 1. 1 Fill about 400m to500ml water slowly,(cold water better) Waiting until middle layer soak water entirely.
- **2.** 2. Insert icepack inside vest, lock the zipper
  - 3. Insert air blower inside vest, switch on the air blower In high speed
    - 4. assemble the micro Fan and fix it by screw up the cover
  - 5 .Put a power bank in the pocket of the clothes, connect the cable with Mini fan, and press the button of switch on the outside of the Open 2 zipper in side of chest, Now the vest works