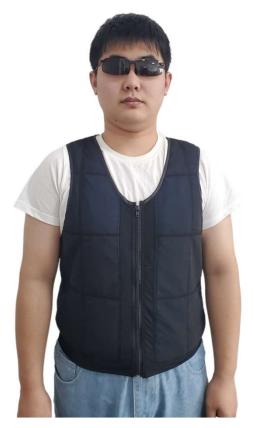

### PHASE CHANGE COOLING VEST

Item number 9210

#### WHAT IS PHASE CHANGE COOLING VEST

PCM COOLING VEST are designed to provide targeted temperature cooling using advanced phase change cooling materials. Our cooling technology is non-toxic and non-flammable

#### Part number :9210 Cooling Tech Phase Change Cooling VEST

- ightarrow Round neck with zipper closure
- → Hook and loop girth and shoulder adjustments
- ightarrow 100% cotton vest, with thermal liner
- → Medical grade TPU bonded fabric
- → Total Weight: 1.8kg
- → Sizes: M/L (45-80kg), L/XL (80-113kg), 2XL (113-136kg)
- $\rightarrow$  Colors: Blue, gray, red