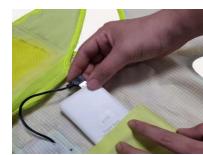

#### HOW TO ACTIVATE

1. 1. Open the zipper of the water pouch at the back of the vest and put one icepack inside the vest

- 2. 2. Add 300ml-500ml of cold water (recommend filtered water) into the water pouch.
  - 3. connect cable with power bank
  - 4. Switch on the vest pump and fan by press button over 3 second, Vest temperature drop down to 20°C in 5 second, adjust temperature by speed button

### HOW TO ACTIVATE

- **1.** Soak the vest in clean water for 2 or 3 minutes, until it absorb water thoroughly.
- 2. Squeeze out extra water from vest by hands, shaking the vest a few times to throw off water droplets , hang the vest for a few minutes
- **3.** Assemble the micro Fan and fix it by screw up the cover
- **4.** 4. Insert frozen ice pack in back pocket of vest
- **5.** 5 .Put a power bank in the pocket of the clothes, connect the cable, and press the button of switch on the outside of the vest, now the cooling vest working .

#### HOW TO ACTIVATE

- 1. 1 Fill about 400m to500ml water slowly,(cold water better) Waiting until middle layer soak water entirely.
- **2.** 2. Insert icepack inside vest, lock the zipper
  - 3. Insert air blower inside vest, switch on the air blower In high speed
    - 4. assemble the micro Fan and fix it by screw up the cover
  - 5 .Put a power bank in the pocket of the clothes, connect the cable with Mini fan, and press the button of switch on the outside of the Open 2 zipper in side of chest, Now the vest works