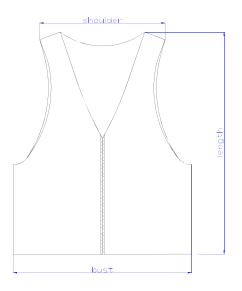

#### Item number 9110

WITH OUT VEST

SIZE CHART

ICE WATER COOLING VEST

| Size | Shoulder | Bust | Length |
|------|----------|------|--------|
| М    | 344      | 490  | 630    |
| L    | 356      | 520  | 650    |
| XL   | 368      | 560  | 670    |
| XXL  | 380      | 600  | 690    |
| XXXL | 391      | 630  | 710    |