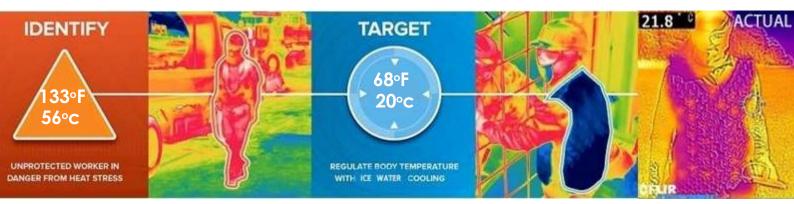

## HEAT STRESS & WORKPLACE SAFETY

#### WHAT IS HEAT STRESS?

## Heat stress occurs when our body is unable to cool itself down and becomes overheated. This heat can be generated internally through muscle use or externally by the environment.

The body has three natural mechanisms for dealing with heat: Breathing, sweating and changing its blood flow. Sometimes these defense mechanisms are not enough, and the body's temperature continues to rise. As heat increases, the body's temperature and heart rate rises, and the body becomes susceptible to heat related illnesses such as heat exhaustion, heat cramps, fainting, or a potentially fatal heat stroke.

Many occupations require workers to be exposed to environments of high heat in both indoor and outdoor settings. Unfortunately, "[e]very year thousands of workers become sick from occupational heat exposure, and some are fatally injured (osha.gov)".

Working in hot conditions leaves workers at risk of heat related illness and can cause them to be slower and less productive. Therefore, preventing heat stress will protect workers health, improve worker safety and increase worker productivity!