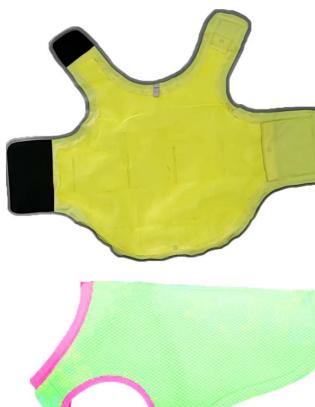

### PHASE CHANGE DOG COOLING VEST

Item number 6210

#### OUR PRODUCTS: PET PCM COOLING VEST

Keep your dog Cool by using this comfortable and easy to refill dry Cooling Vest.

PCM was sealed inside the vest. No need gel pack. Vest dry, no need water for evaporation.

The vest also protects your dog against direct sunlight Unique and patented cooling technology

Also provides cooling on your dog's chest and stomach

Used as cooling pad at home just unfold the cooling dog vest ,it's become a cooling pad easy to clean