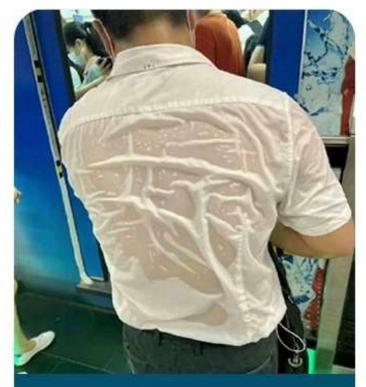

#### WE ALL SUFFERING BY HEAT STRESS IN SUMMER

Sauna in Bus Inconvenient travel

Responsibility For people;s safety

Sweating under Sunshine building beautuful home

No fear for heat stress To be on time delivery