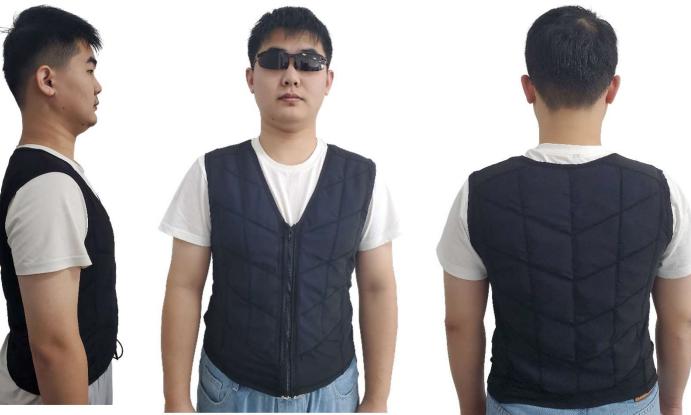

### **ICE WATER COOLING VEST**

### WHAT IS ICE WATER COOLING VEST?

Ice water cooling vest is a global initiative cooling vest which patented by cooling tech, By special technology and process, use 2 layer material fused as hermetic runner and room throughout the vest, an icepack is used as the cold coolant to cool the water inside the vest. A mini pump integrated inside the vest ,pump and circulate the cool/cold water throughout the vest. In 38°C ambient temperature, with cold water circulating inside the vest, the vest temperature can range between 19°C to 25°C.One (frozen) icepack can keep the body cool for up to 4 hours, depending on outside environment and individual body temperature.

### ADVANTAGE

- **Compact Design:** all parts build-in one vest, waterproof design, easy to operate
- **High cold effect:** temperature controlled 20°C to 28 °C, body cool down in 3 seconds
- **Light weight :** Vest thickness 0.4mm, total weight 1.5kg with water and ICE pack.
- Long cold duration: 20°C to 28 °C last for 8 hours low power consumption: Power consumption 1Watt a small power bank can use for 100hours, Smart phone can supply the vest over 10 hours
- **Comfortable:** Dry, breathable and sweat-wicking Long durable use: special material flex but durable
- Echo friendly :food grade or medical grade material
- Easy to clean: inner vest wash by hand with water easily Body fitting cut design: compact fit, beautiful and elegant.

#### HOW TO ACTIVATE

1. 1. Open the zipper of the water pouch at the back of the vest and put one icepack inside the vest

- 2. 2. Add 300ml-500ml of cold water (recommend filtered water) into the water pouch.
  - 3. connect cable with power bank
  - 4. Switch on the vest pump and fan by press button over 3 second, Vest temperature drop down to 20°C in 5 second, adjust temperature by speed button