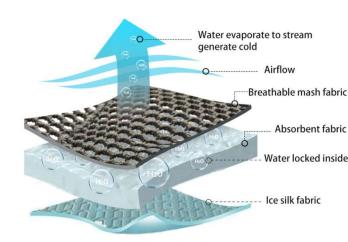

#### **Triple Cooling Technology**

- Inner layer ice silk fabric absorb heat and sweat from body, keep cool, dry, breathable.
- Middle Layer absorb and lock water ,generate cold by high speed evaporation, evaporative cooling technology is a unique fabric that absorbs and releases water through evaporation.
- Mini fan integrated keep air flow between the vest and skin, accelerate the evaporation

Out layer mash fabric , breathable and self-drying With triple cooling technology combination, our dry evaporative cooling vest can provide up to an average cooling of 14-27°F/8-15°C cooler than the ambient temperature ,and keep body 100% dry and cool

#### High-tech material and unique process

Our dry evaporative cooling technology is a combination of specialized fabrics and fibers which creates an advanced water management system. fabric utilizes a unique chemistry to achieve rapid absorption of water, stable water storage, and enhanced water evaporation. Water is "released" through evaporation, energy is consumed, and a chill effect is created. products put a layer of water around the individual, and efficiently evaporates

Ice silk fabric contact the skin , can absorb heat from body and exchange heat with cold water

Built in micro fan generate cold air convection between clothes and skin, blow away sweat from the skin can keep the body cool and dry no matter how hot the environment is.

Vest temperature keep around 10 ° C cooler than ambient by continuous heat exchange between vest and skin, removing excess heat from body surface, maintain a comfortable temperature for the human body

#### Dry Evaporative Cooling Technology Triple Cooling combination

Inner layer ice silk fabric absorb heat and sweat from body,cool and drying Middle Layer absorb&lock water ,generate cold by high speed evaporation Mini fan integrated keep air flow between the vest and skin