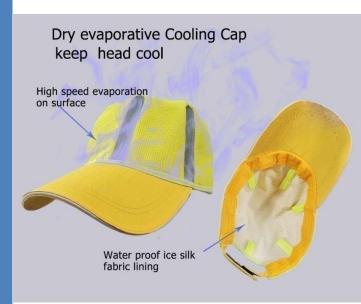

### Dry Evaporative Cooling Cap

**OUR PRODUCTS**: dry evaporative cooling cap

Severe heatstroke generally affects the brain and damages the nervous system, it's important to protect the head and brain in hot stress ambient. Our patented cooling cap, can protect the head and brain even in extremely hot environment. Together with our cooling vest, can provide all-round protection for high temperature professions No matter how hot, no matter how hard, With cooling products, works healthy under sunshine. Working together towards a safer society

#### ADVANTAGE

- Innovative design: New invention, creative and compact design, easy to use, cool, waterproof materials inside and outside, Dry and healthy, insulate from water and avoid wetting the head
- **High Efficiency:** Keep the temperature of cap around 10°C cooler than ambient ,cool down your head immediately
- Lightweight: The net weight of the cap is 0.1kg,
- Long cooling time: cool your body for 3-5 hours after first time fill water, recycling use with water complement, no limit for cooling time。
- **Long durable use:** Made of special ECHO friendly materials, the interior is soft and comfortable, outer layer is sturdy and durable, Food or medical grade raw materials .