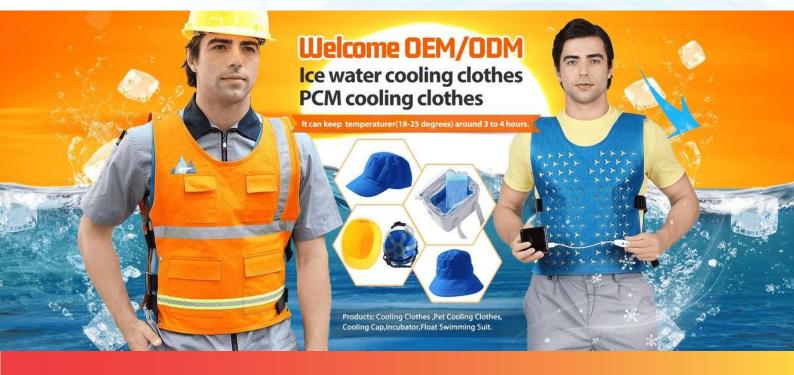

### **ICE WATER COOLING VEST**

### WHAT IS ICE WATER COOLING VEST?

Ice water cooling vest is a global initiative cooling vest which patented by cooling tech, By special technology and process, use 2 layer material fused as hermetic runner and room throughout the vest, an icepack is used as the cold coolant to cool the water inside the vest. A mini pump integrated inside the vest ,pump and circulate the cool/cold water throughout the vest. In 38°C ambient temperature, with cold water circulating inside the vest, the vest temperature can range between 19°C to 25°C.One (frozen) icepack can keep the body cool for up to 4 hours, depending on outside environment and individual body temperature.

**Colors**: Yellow, blue, orange, black or other colors **Model number**:9110