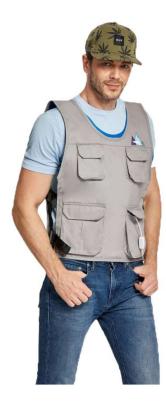

### WHAT IS ICE WATER COOLING VEST?

Ice water cooling vest is a global initiative cooling vest which patented by cooling tech, By special technology and process, use 2 layer material fused as hermetic runner and room throughout the vest, an icepack is used as the cold coolant to cool the water inside the vest. A mini pump integrated inside the vest ,pump and circulate the cool/cold water throughout the vest. In 38°C ambient temperature, with cold water circulating inside the vest, the vest temperature can range between 19°C to 25°C.One (frozen) icepack can keep the body cool for up to 4 hours, depending on outside environment and individual body temperature.

### **Application: Construction & Industrial**

Construction workers have to work outdoors, and the extremely hot weather is a great challenge of their health and work efficiency. Protect yourself and your workforce against heat stress and fatigue! We offer dedicated cooling vests for construction workers, roofers, welders, cargo handlers and other professionals working in hot industrial environments. No matter how hot the outside world is, Our cooling vest can establish a thermal insulation layer between the body and the environment, which is always maintained at a low temperature and keep body comfortable, For outdoor workers we recommend ice water cooling vests with 8 pcs ice pack and an incubator.