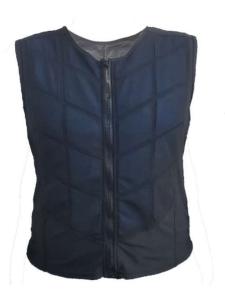

### **ICE WATER COOLING VEST**

### WHAT IS ICE WATER COOLING VEST?

Ice water cooling vest is a global initiative cooling vest which patented by cooling tech, By special technology and process, use 2 layer material fused as hermetic runner and room throughout the vest, an icepack is used as the cold coolant to cool the water inside the vest. A mini pump integrated inside the vest ,pump and circulate the cool/cold water throughout the vest. In 38°C ambient temperature, with cold water circulating inside the vest, the vest temperature can range between 19°C to 25°C.One (frozen) icepack can keep the body cool for up to 4 hours, depending on outside environment and individual body temperature.

### ADVANTAGE

- **Compact Design:** all parts build-in one vest, waterproof design, easy to operate
- **High cold effect:** temperature controlled 20°C to 28 °C, body cool down in 3 seconds
- **Light weight :** Vest thickness 0.4mm, total weight 1.5kg with water and ICE pack.
- Long cold duration: 20°C to 28 °C last for 8 hours low power consumption: Power consumption 1Watt a small power bank can use for 100hours, Smart phone can supply the vest over 10 hours
- **Comfortable:** Dry, breathable and sweat-wicking Long durable use: special material flex but durable
- Echo friendly :food grade or medical grade material
- Easy to clean: inner vest wash by hand with water easily Body fitting cut design: compact fit, beautiful and elegant.