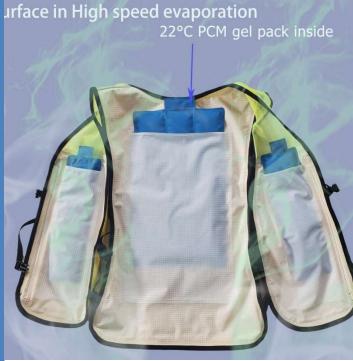

Ice silk fabric contact the skin , can absorb heat from body and exchange heat with cold water

Bonded film of ice silk fabric can stop water penetration And keep body dry and cool all the time

Vest temperature keep 22° C by Continuous heat exchange between vest and skin, removing excess heat from body surface, maintain a comfortable temperature for the human body

We can use 18°, 20° or 22°C gel pack as options

Surface in High speed evaporation 22°C PCM gel pack inside

We can use 18 °, 20° or 22°C gel pack as options

Surface in High speed evaporation 22°C PCM gel pack inside

DRY EVAPORATIVE +PCM COOLING VEST one size fit all

Item number 9611