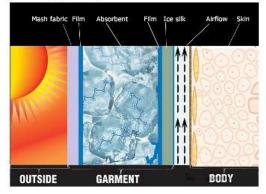

#### **Triple Cooling Technology**

- Inner layer ice silk fabric absorb heat and sweat from body, keep cool, dry, breathable.
- Middle Layer absorb and lock water ,generate cold by high speed evaporation, evaporative cooling technology is a unique fabric that absorbs and releases water through evaporation.
- Mini fan integrated keep air flow between the vest and skin, accelerate the evaporation

Out layer mash fabric , breathable and self-drying With triple cooling technology combination, our dry evaporative cooling vest can provide up to an average cooling of 14-27°F/8-15°C cooler than the ambient temperature ,and keep body 100% dry and cool

#### Dry Evaporative Cooling Technology Triple Cooling combination

Inner layer ice silk fabric absorb heat and sweat from body,cool and drying Middle Layer absorb&lock water ,generate cold by high speed evaporation Mini fan integrated keep air flow between the vest and skin

#### Cooling principle

Ice silk fabric absorb heat and sweat from body,

keep skin cool and dry

Middle Layer absorb&lock water ,generate cold by high speed evaporation Mini fan keep air flow between the vest and skin

#### **Triple Cooling Technology**

- Inner layer ice silk fabric absorb heat from body, fast dry in a few minutes
- Middle Layer absorb and lock water ,generate cold by high speed evaporation, evaporative cooling technology is a unique fabric that absorbs and slowly releases water through evaporation.
- Out layer mash fabric , breathable and self-drying With triple cooling technology combination, our dry evaporative cooling vest can provide up to an average cooling of 10-15°F/6-8°C cooler than the ambient temperature ,and keep body 100% dry and cool .

#### Dry Evaporative Cooling Technology

Inner layer ice silk fabric absorb heat from body,fast drying in a few minutes Middle Layer absorb&lock water ,generate cold by high speed evaporation Out layer mash fabric , breathable and seif-drying