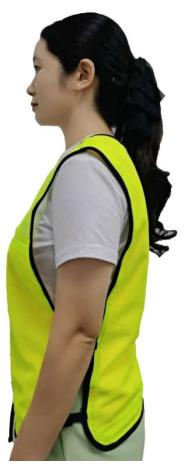

### **ICE WATER COOLING VEST**

### WHAT IS ICE WATER COOLING VEST?

Ice water cooling vest is a global initiative cooling vest which patented by cooling tech, By special technology and process, use 2 layer material fused as hermetic runner and room throughout the vest, an icepack is used as the cold coolant to cool the water inside the vest. A mini pump integrated inside the vest ,pump and circulate the cool/cold water throughout the vest. In 38°C ambient temperature, with cold water circulating inside the vest, the vest temperature can range between 19°C to 25°C.One (frozen) icepack can keep the body cool for up to 4 hours, depending on outside environment and individual body temperature.