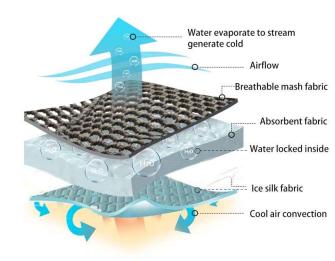

#### **Triple Cooling Technology**

- Inner layer ice silk fabric absorb heat and sweat from body, keep cool, dry, breathable.
- Middle Layer absorb and lock water ,generate cold by high speed evaporation, evaporative cooling technology is a unique fabric that absorbs and releases water through evaporation.
- Mini fan integrated keep air flow between the vest and skin, accelerate the evaporation

Out layer mash fabric , breathable and self-drying With triple cooling technology combination, our dry evaporative cooling vest can provide up to an average cooling of 14-27°F/8-15°C cooler than the ambient temperature ,and keep body 100% dry and cool

#### High-tech material and unique process

Our dry evaporative cooling technology is a combination of specialized fabrics and fibers which creates an advanced water management system. fabric utilizes a unique chemistry to achieve rapid absorption of water, stable water storage, and enhanced water evaporation. Water is "released" through evaporation, energy is consumed, and a chill effect is created. products put a layer of water around the individual, and efficiently evaporates