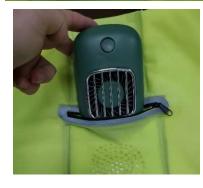

#### Quadruple Cooling Technology

Cold air flow generated by icepack circulate inside vest Inner layer ice silk fabric absorb heat from body,Film prevent water contact skin Middle Layer absorb&lock water ,generate cold by high speed evaporation Mini fan integrated keep air flow between the vest and skin

#### Fourfold cooling technology

- Ice silk fabric bonded with plastic film cool the skin directly
- Ice pack generate cold and diffuse cold air inside vest by air blower
- Water evaporation inside vest reduce temperature
- Mini fan integrated keep air flow between the vest and skin

#### Cooling principle

Cold air circulate inside vest

Ice silk fabric absorb heat from body.Film prevent water contact skin Middle Layer absorb&lock water ,generate cold by high speed evaporation Mini fan keep air flow between the vest and skin

#### HOW TO ACTIVATE

- 1. 1 Fill about 400m to500ml water slowly,(cold water better) Waiting until middle layer soak water entirely.
- **2.** 2. Insert icepack inside vest, lock the zipper
  - 3. Insert air blower inside vest, switch on the air blower In high speed
    - 4. assemble the micro Fan and fix it by screw up the cover
  - 5 .Put a power bank in the pocket of the clothes, connect the cable with Mini fan, and press the button of switch on the outside of the Open 2 zipper in side of chest, Now the vest works