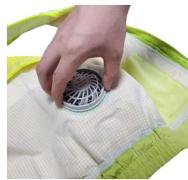

#### HOW TO ACTIVATE

1. 1. Open the zipper of the water pouch at the back of the vest and put one icepack inside the vest

- 2. 2. Add 300ml-500ml of cold water (recommend filtered water) into the water pouch.
  - 3. connect cable with power bank
  - 4. Switch on the vest pump and fan by press button over 3 second, Vest temperature drop down to 20°C in 5 second, adjust temperature by speed button

#### HOW TO ACTIVATE

- 1. 1 Fill about 400m to500ml water slowly,(cold water better) Waiting until middle layer soak water entirely.
- **2.** 2. Insert icepack inside vest, lock the zipper
  - 3. Insert air blower inside vest, switch on the air blower In high speed
    - 4. assemble the micro Fan and fix it by screw up the cover
  - 5 .Put a power bank in the pocket of the clothes, connect the cable with Mini fan, and press the button of switch on the outside of the Open 2 zipper in side of chest, Now the vest works