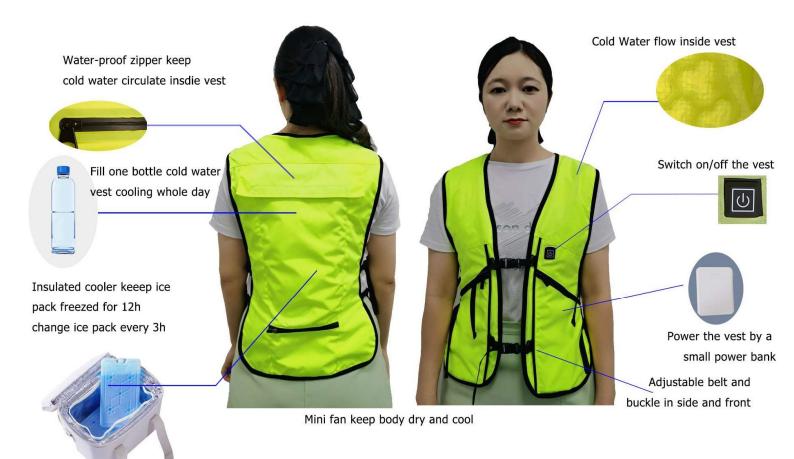

### WHAT IS ICE WATER COOLING VEST?

Ice water cooling vest is a global initiative cooling vest which patented by cooling tech, By special technology and process, use 2 layer material fused as hermetic runner and room throughout the vest, an icepack is used as the cold coolant to cool the water inside the vest. A mini pump integrated inside the vest ,pump and circulate the cool/cold water throughout the vest. In 38°C ambient temperature, with cold water circulating inside the vest, the vest temperature can range between 19°C to 25°C.One (frozen) icepack can keep the body cool for up to 4 hours, depending on outside environment and individual body temperature.

#### 20°C Ice Water Cooling Vest Schematic

5

Item number 9110

20°C Newly Invented Cooling Vest

₩¥₩ ₩**₩** 

SUMMER IS COOL

#### HOW TO ACTIVATE

1. 1. Open the zipper of the water pouch at the back of the vest and put one icepack inside the vest

- 2. 2. Add 300ml-500ml of cold water (recommend filtered water) into the water pouch.
  - 3. connect cable with power bank
  - 4. Switch on the vest pump and fan by press button over 3 second, Vest temperature drop down to 20°C in 5 second, adjust temperature by speed button