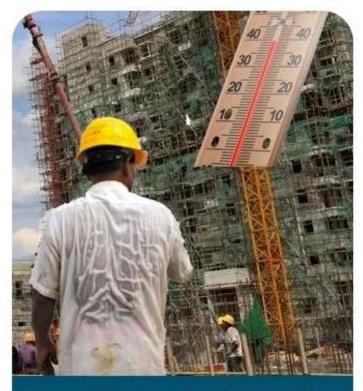

Many occupations require workers to be exposed to environments of high heat in both indoor and outdoor settings. Unfortunately, "[e]very year thousands of workers become sick from occupational heat exposure, and some are fatally injured (osha.gov)".

Working in hot conditions leaves workers at risk of heat related illness and can cause them to be slower and less productive. Therefore, preventing heat stress will protect workers health, improve worker safety and increase worker productivity!